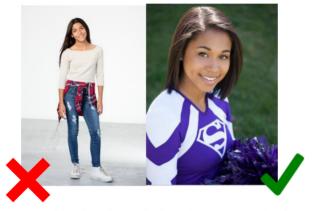

## **HEADSHOT GUIDELINES**

• Photo must include head and shoulders--should not be a full body shot. Waist to head is acceptable.

• You must be centered in the photo facing the camera, both eyes visible.