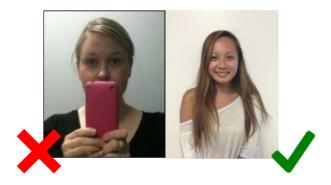

## **HEADSHOT GUIDELINES**

• Photo must include head and shoulders--should not be a full body shot. Waist to head is acceptable.

• You must be centered in the photo facing the camera, both eyes visible.

• Please no text of any kind, props, filters, or logos on the image.

• Acceptable orientation includes portrait or landscape. Photo can be shot on any device (including camera phone or laptop). Image should be a high-resolution photo. Minimum image size: width = 640px height = 800px. 2MB (megabyte) is optimal.