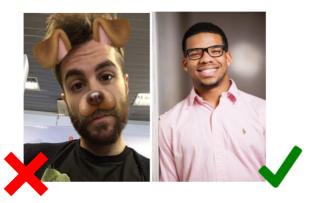

• Please no text of any kind, props, filters, or logos on the image.

• Acceptable orientation includes portrait or landscape. Photo can be shot on any device (including camera phone or laptop). Image should be a high-resolution photo. Minimum image size: width = 640px height = 800px. 2MB (megabyte) is optimal.